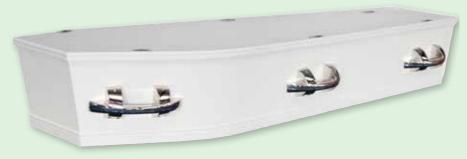

#### **CREMATION CASKET**

(included within The Essentials Option)

# **Caskets**

The caskets shown above are included in the chosen option. If you wish to upgrade to another casket the additional price is below.

| CASKET                  | FAMILY & FRIENDS | A GATHERING  |
|-------------------------|------------------|--------------|
| Shaped Customwood       | Included         | Not Included |
| Maple                   | \$814            | Included     |
| White Flat Lid          | \$988            | \$420        |
| Rosewood Raised Lid     | \$1,296          | \$762        |
| Eco Pine                | \$1,389          | \$865        |
| Wicker                  | \$1,272          | \$735        |
| Woollen (white or grey) | \$POA            | \$983        |