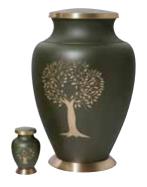

Waxeye

Mountain Lake

**Etienne Autumn Leaves** 

**Large (**279x177mm) **\$764** 

**Etienne Butterfly** 

**Large (**279x177mm) **\$764** 

**Aria Tree of Life** 

**Large** (250x168mm) **\$619** 