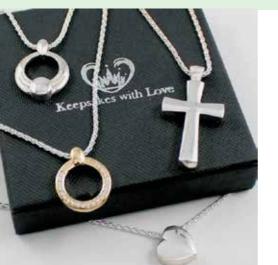

# **Keepsakes With Love**

Keepsakes with Love jewellery is a beautiful way of celebrating your memories, enabling you to hold the memories in your hands and close to your heart, finding peace.

Keepsakes can be filled with a small amount of ashes, a lock of hair, or other small Keepsake.

Pricing available upon enquiry