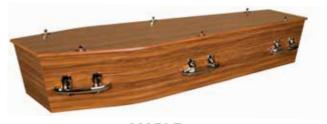

#### **MAPLE**

(included within A Gathering Option)

# **Caskets**

The caskets shown above are included in the chosen option. If you wish to upgrade to another casket the additional price is below.

| CASKET                  | FAMILY & FRIENDS | A GATHERING  |
|-------------------------|------------------|--------------|
| Shaped Customwood       | Included         | Not Included |
| Maple                   | \$814            | Included     |
| White Flat Lid          | \$988            | \$420        |
| Rosewood Raised Lid     | \$1,296          | \$762        |
| Eco Pine                | \$1,389          | \$865        |
| Wicker                  | \$1,272          | \$735        |
| Woollen (white or grey) | \$POA            | \$983        |