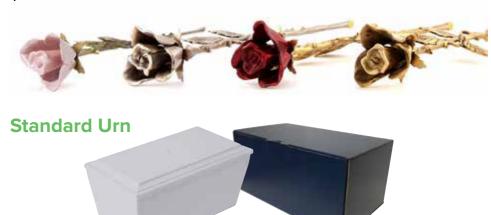

## **Keepsake Roses**

Holds a small amount of ashes inside the 'bulb' of the rose. Pink, Pewter, Crimson/Red, Bronze.

\$183