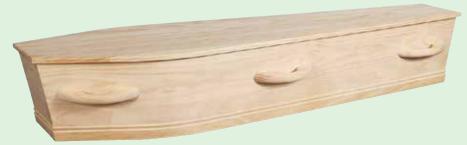

#### SHAPED CUSTOMWOOD

(included within the Family & Friends Option)

# **Caskets**

The caskets shown above are included in the chosen option. If you wish to upgrade to another casket the additional price is below.

| CASKET                  | FAMILY & FRIENDS | A GATHERING  |
|-------------------------|------------------|--------------|
| Shaped Customwood       | Included         | Not Included |
| Maple                   | \$814            | Included     |
| White Flat Lid          | \$988            | \$420        |
| Rosewood Raised Lid     | \$1,296          | \$762        |
| Eco Pine                | \$1,389          | \$865        |
| Wicker                  | \$1,272          | \$735        |
| Woollen (white or grey) | \$POA            | \$983        |