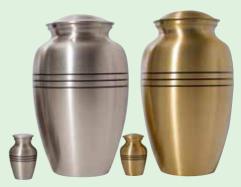

### Pewter, Bronze, White

**Large** (261x154mm) **\$619** 

**Keepsake** (71x43mm) **\$111** 

**Heart (**73x68mm) **\$172** 

Stand \$24