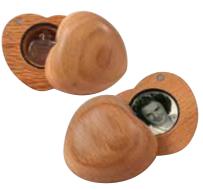

# **Tribute Heart Memorial Keepsake**

Beautifully crafted from natural oak, Tribute Heart keepsakes fit perfectly into the palm of your hand and are designed to discreetly hold a tiny quantity of ashes, along with photos and other small mementos of your loved one.

\$168

All prices include GST