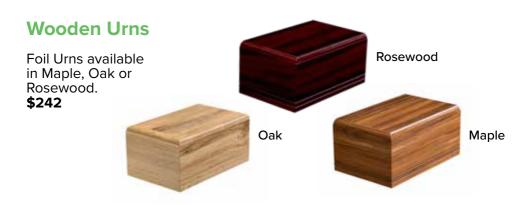

# **Caskets**

The caskets shown above are included in the chosen option. If you wish to upgrade to another casket the additional price is below.

| CASKET                  | FAMILY & FRIENDS | A GATHERING  |
|-------------------------|------------------|--------------|
| Shaped Customwood       | Included         | Not Included |
| Maple                   | \$814            | Included     |
| White Flat Lid          | \$988            | \$420        |
| Rosewood Raised Lid     | \$1,296          | \$762        |
| Eco Pine                | \$1,389          | \$865        |
| Wicker                  | \$1,272          | \$735        |
| Woollen (white or grey) | \$POA            | \$983        |

WHITE FLAT LID

**ECO PINE** 

**ROSEWOOD RAISED LID** 

**WOOLLEN** 

All prices include GST