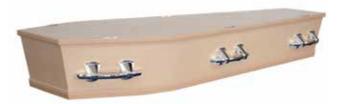

#### SHAPED CUSTOMWOOD

(included within the Family & Friends Option)

# **Caskets**

The caskets shown above are included in the chosen option. If you wish to upgrade to another casket the additional price is below.

| CASKET                  | FAMILY & FRIENDS | A GATHERING  |
|-------------------------|------------------|--------------|
| Shaped Customwood       | Included         | Not Included |
| Maple                   | \$814            | Included     |
| White Flat Lid          | \$988            | \$420        |
| Rosewood Raised Lid     | \$1,296          | \$762        |
| Eco Pine                | \$1,389          | \$865        |
| Wicker                  | \$1,272          | \$735        |
| Woollen (white or grey) | \$POA            | \$983        |