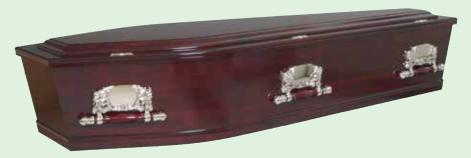

#### **MAPLE**

(included within A Gathering Option)

# **Caskets**

The caskets shown above are included in the chosen option. If you wish to upgrade to another casket the additional price is below.

| CASKET                  | FAMILY & FRIENDS | A GATHERING  |
|-------------------------|------------------|--------------|
| Shaped Customwood       | Included         | Not Included |
| Maple                   | \$814            | Included     |
| White Flat Lid          | \$988            | \$420        |
| Rosewood Raised Lid     | \$1,296          | \$762        |
| Eco Pine                | \$1,389          | \$865        |
| Wicker                  | \$1,272          | \$735        |
| Woollen (white or grey) | \$POA            | \$983        |