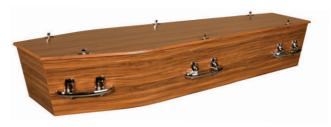

# Caskets, Urns and Keepsakes

CHRISTCHURCH CREMATORIUM FUNERALS 65 Vickerys Road, Wigram, Christchurch 8042 Ph 03 341 6117 | office@chchcremations.co.nz www.chchcremations.co.nz

> CREMATORIUM FUNERALS



#### **CREMATION CASKET**

(included within The Essentials Option)



#### **SHAPED CUSTOMWOOD**

(included within the Family & Friends Option)



#### MAPLE

(included within A Gathering Option)

## **Caskets**

The caskets shown above are included in the chosen option. If you wish to upgrade to another casket the additional price is below.

| CASKET                  | FAMILY & FRIENDS | A GATHERING  |
|-------------------------|------------------|--------------|
| Shaped Customwood       | Included         | Not Included |
| Maple                   | \$550            | Included     |
| White Flat Lid          | \$660            | \$220        |
| Rosewood Raised Lid     | \$990            | \$440        |
| Eco Pine                | \$1,100          | \$550        |
| Woollen (white or grey) | \$2,133          | \$1,515      |



WHITE FLAT LID



**ECO PINE** 



**ROSEWOOD RAISED LID** 



**WOOLLEN** 

#### **Scatter Urns**

S