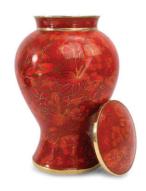

**Large (**279x177mm) **\$626** 

**Pewter and Bronze** 

**Heart (**73x68mm) **\$153** 

**Large** (261x154mm) **\$549** 

Stand \$21

Aria Tree of Life

**Large** (250x168mm) **\$549** 