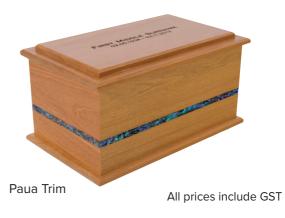

### With laser engraving and paua trim

The Pacific Paua Trim Urn includes laser engraving and delivery 2-4 working days from date of order.

\$435