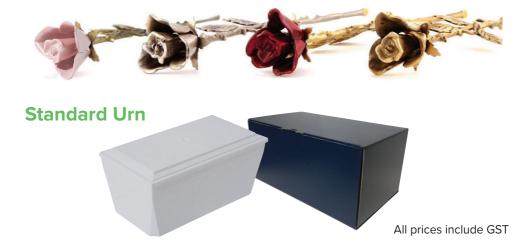

#### **Keepsake Roses**

Holds a small amount of ashes inside the 'bulb' of the rose. Pink, Pewter, Crimson/Red, Bronze.

\$142

## **Caskets**

The caskets shown above are included in the chosen option. If you wish to upgrade to another casket the additional price is below.

| CASKET                  | FAMILY & FRIENDS | A GATHERING  |
|-------------------------|------------------|--------------|
| Shaped Customwood       | Included         | Not Included |
| Maple                   | \$550            | Included     |
| White Flat Lid          | \$660            | \$220        |
| Rosewood Raised Lid     | \$990            | \$440        |
| Eco Pine                | \$1,100          | \$550        |
| Woollen (white or grey) | \$2,133          | \$1,515      |