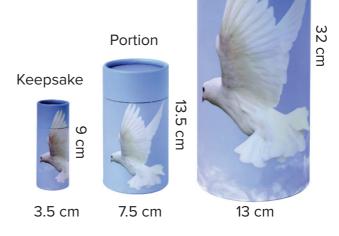

#### **Scatter Urns**

Scattering Tube Urns are designed and engineered to simplify the scattering process. The tubes are durable, dignified and simple to use. Each features a convenient removable lid and an industry-first, perforated "push in" tab that opens easily prior to scattering.

If multiple family members or loved ones want to participate in scattering, even in multiple locations, mini-size scattering tubes allow for that option.

Large \$105

**Portion** \$72

Keepsake \$39

All prices include GST