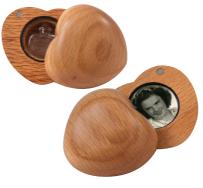

## **Tribute Heart Memorial Keepsake**

Beautifully crafted from natural oak, Tribute Heart keepsakes fit perfectly into the palm of your hand and are designed to discreetly hold a tiny quantity of ashes, along with photos and other small mementos of your loved one. \$149