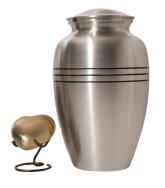

**Large (**279x177mm) **\$626** 

**Pewter and Bronze** 

**Heart (**73x68mm) **\$153** 

**Large** (261x154mm) **\$549** 

Stand \$21

Aria Tree of Life

**Large** (250x168mm) **\$549** 