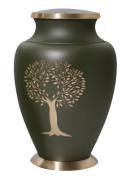

**Large (**279x177mm) **\$626** 

**Pewter and Bronze** 

**Heart (**73x68mm) **\$153** 

**Large** (261x154mm) **\$549** 

Stand \$21

Aria Tree of Life

**Large** (250x168mm) **\$549** 