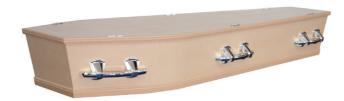

# Caskets, Urns and Keepsakes

CHRISTCHURCH CREMATORIUM FUNERALS 65 Vickerys Road, Wigram, Christchurch 8042 Ph 03 341 6117 | office@chchcremations.co.nz www.chchcremations.co.nz

> CREMATORIUM FUNERALS



#### **CREMATION CASKET**

(included within The Essentials Option)



#### **SHAPED CUSTOMWOOD**

(included within the Family & Friends Option)



#### MAPLE

(included within A Gathering Option)

## **Caskets**

The caskets shown above are included in the chosen option. If you wish to upgrade to another casket the additional price is below.

| CASKET                  | FAMILY & FRIENDS | A GATHERING  |
|-------------------------|------------------|--------------|
| Shaped Customwood       | Included         | Not Included |
| Maple                   | \$550            | Included     |
| White Flat Lid          | \$660            | \$220        |
| Rosewood Raised Lid     | \$990            | \$440        |
| Eco Pine                | \$1,100          | \$550        |
| Woollen (white or grey) | \$2,133          | \$1,515      |



WHITE FLAT LID



**ECO