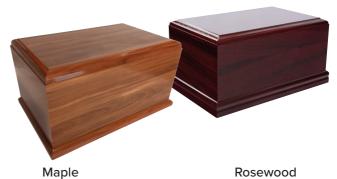

GST















Large



Ocean Sunset

Roses

Rainbow Lake

Autumn

Waxeye

Mountain Lake



**Etienne Autumn Leaves** 

**Large (**279x177mm) **\$626** 



**Pewter and Bronze** 

**Heart (**73x68mm) **\$153** 

**Large** (261x154mm) **\$549** 

Stand \$21



Aria Tree of Life

**Large** (250x168mm) **\$549** 

#### Solid Rimu Portrait Photo Urns

**Medium** (17x12.5x6.5cm) **\$358** 

**Large** (17.5x14x11cm) **\$402** 



#### Solid Rimu Landscape Photo Urns

**Medium** (14x16.5x6.5cm) **\$358** 

**Large** (14x17.5x11) **\$402** 

#### **Pacific Rimu Urns**

### With laser engraving and paua trim

The Pacific Paua Trim Urn includes laser engraving and delivery 2-4 working days from date of order.

\$435



#### **Wooden Urns**

Foil Urns available in Maple or Rosewood. **\$215** 



## **Tribute Heart Memorial Keepsake**

Beautifully crafted from natural oak, Tribute Heart keepsakes fit perfectly into the palm of your hand and are designed to discreetly hold a tiny quantity of ashes, along with photos and other small mementos of your loved one. \$149



#### **Keepsake Roses**

Holds a small amount of ashes inside the 'bulb' of the rose. Pink, Pewter, Crimson/Red, Bronze.

\$142