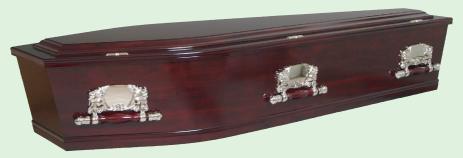

SHAPED CUSTOMWOOD**

(included within the Family & Friends Option)



#### MAPLE

(included within A Gathering Option)

## **Caskets**

The caskets shown above are included in the chosen option. If you wish to upgrade to another casket the additional price is below.

| CASKET                  | FAMILY & FRIENDS | A GATHERING  |
|-------------------------|------------------|--------------|
| Shaped Customwood       | Included         | Not Included |
| Maple                   | \$550            | Included     |
| White Flat Lid          | \$660            | \$220        |
| Rosewood Raised Lid     | \$990            | \$440        |
| Eco Pine                | \$1,100          | \$550        |
| Woollen (white or grey) | \$2,133          | \$1,515      |



WHITE FLAT LID



**ECO PINE** 



**ROSEWOOD RAISED LID** 



**WOOLLEN** 

#### **Scatter Urns**

Scattering Tube Urns are designed and engineered to simplify the scattering process. The tubes are durable, dignified and simple to use. Each features a convenient removable lid and an industry-first, perforated "push in" tab that opens easily prior to scattering.

If multiple family members or loved ones want to participate in scattering, even in multiple locations, mini-size scattering tubes allow for that option.

Large \$105

**Portion** \$72

Keepsake \$39

All prices include GST















Large



Ocean Sunset

Roses

Rainbow Lake

Autumn

Waxeye

Mountain Lake



**Etienne Autumn Leaves** 

**Large (**279x177mm) **\$626** 



**Pewter and Bronze** 

**Heart (**73x68mm) **\$153** 

**Large** (261x154mm) **\$549**