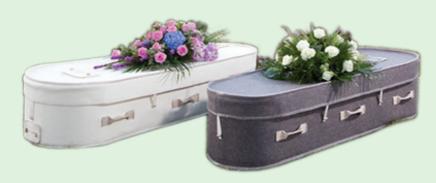

## **Caskets**

The caskets shown above are included in the chosen option. If you wish to upgrade to another casket the additional price is below.

| CASKET                  | FAMILY & FRIENDS | A GATHERING  |
|-------------------------|------------------|--------------|
| Shaped Customwood       | Included         | Not Included |
| Maple                   | \$550            | Included     |
| White Flat Lid          | \$660            | \$220        |
| Rosewood Raised Lid     | \$990            | \$440        |
| Eco Pine                | \$1,100          | \$550        |
| Woollen (white or grey) | \$2,133          | \$1,515      |

WHITE FLAT LID

**ECO PINE** 

**ROSEWOOD RAISED LID** 

**WOOLLEN** 