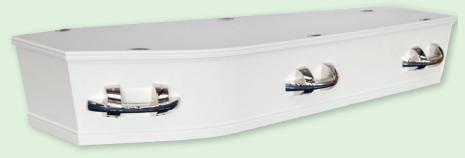

n The Essentials Option)



#### **SHAPED CUSTOMWOOD**

(included within the Family & Friends Option)



#### MAPLE

(included within A Gathering Option)

## **Caskets**

The caskets shown above are included in the chosen option. If you wish to upgrade to another casket the additional price is below.

| CASKET                  | FAMILY & FRIENDS | A GATHERING  |
|-------------------------|------------------|--------------|
| Shaped Customwood       | Included         | Not Included |
| Maple                   | \$550            | Included     |
| White Flat Lid          | \$660            | \$220        |
| Rosewood Raised Lid     | \$990            | \$440        |
| Eco Pine                | \$1,100          | \$550        |
| Woollen (white or grey) | \$2,133          | \$1,515      |



WHITE FLAT LID



**ECO PINE** 



**ROSEWOOD RAISED LID** 



**WOOLLEN** 

#### **Scatter Urns**

Scattering Tube Urns are designed and engineered to simplify the scattering process. The tubes are durable, dignified and simple to use. Each features a convenient removable lid and an industry-first, perforated "push in" tab that opens easily prior to scattering.

If multiple family members or loved ones want to participate in scattering, even in multiple locations, mini-size scattering tubes allow for that option.

Large \$105

**Portion** \$72

Keepsake \$39

All prices include GST















Large



Ocean Sunset

Roses

Rainbow Lake

Autumn

Waxeye

Mountain Lake



**Etienne Autumn Leaves** 

**Large (**279x177mm) **\$626** 



**Pewter and Bronze** 

**Heart (**73x68mm) **\$153*